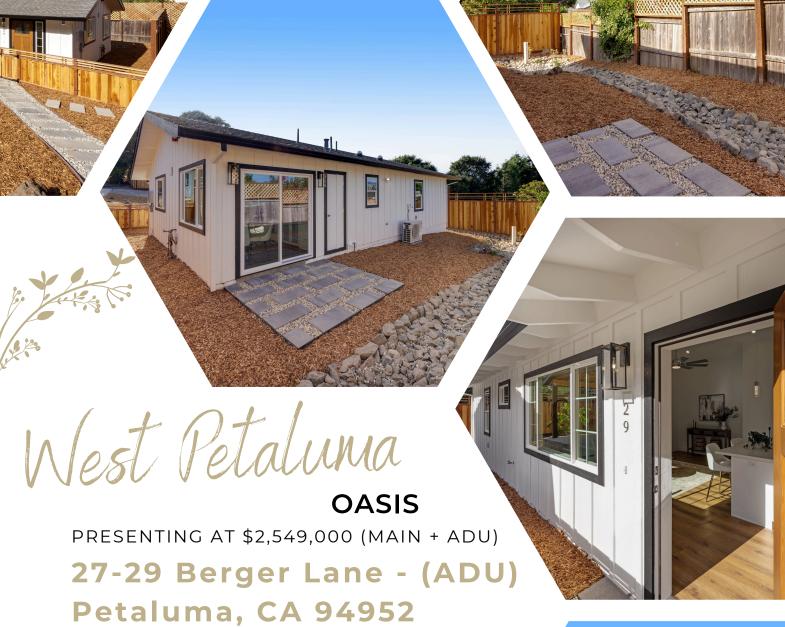

MAIN - 4 BED | 3-1/2 BATH | +/- 2,112 SQ. FT. | +/- 17,522 sq.ft lot

ADU - 2 BED | 2 BATH | +/- 1,000 SQ. FT.

A bonus ADU unit with 2 bed, 2 full bath with private yard, washer/dryer and separate carport accompanies the main house. The thoughtfully designed ADU is beautifully designed with generous kitchen and living spaces. Additionally, there is room for R.V and/or boat storage, all presenting endless opportunities. Conveniently located to all downtown Petaluma and Wine Country amenities.