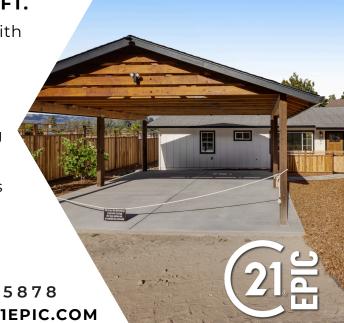

MAIN - 4 BED | 3-1/2 BATH | +/- 2,112 SQ. FT. | +/- 17,522 sq.ft lot

ADU - 2 BED | 2 BATH | +/- 1,000 SQ. FT.

A bonus ADU unit with 2 bed, 2 full bath with private yard, washer/dryer and separate carport accompanies the main house. The thoughtfully designed ADU is beautifully designed with generous kitchen and living spaces. Additionally, there is room for R.V and/or boat storage, all presenting endless opportunities. Conveniently located to all downtown Petaluma and Wine Country amenities.

DENISE LUCCHESI | DRE#01465878
PH: 707-799-6948 - DENISE@CENTURY21EPIC.COM

- Enjoy a dining/living room entertaining in modern elegance.
- Extra storage with a 2 carport.
- Ideal location for Petaluma township enthusiasts with convenient access to restaurants, shops, parks and more.