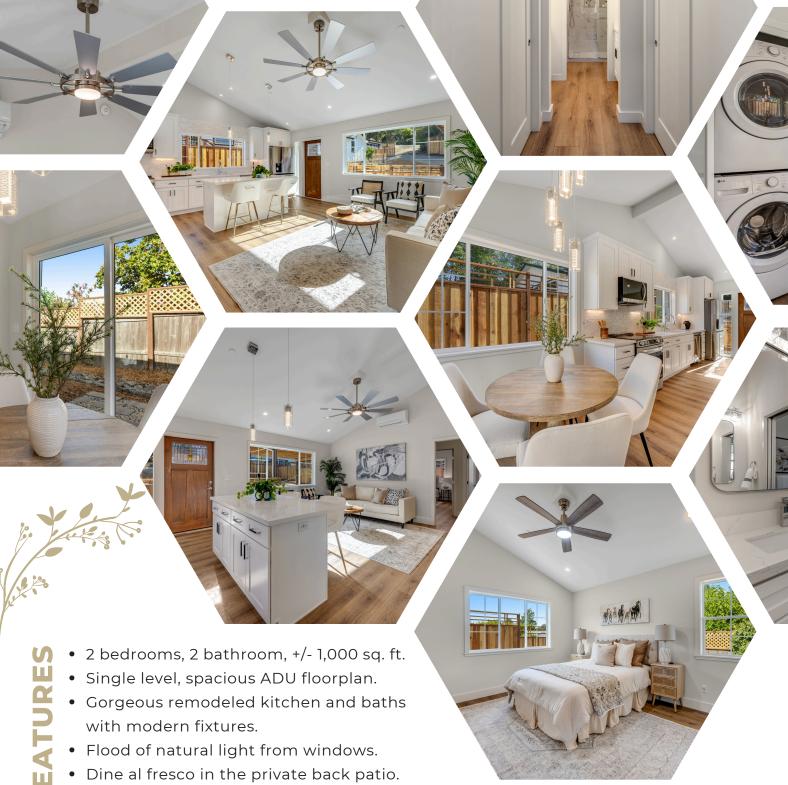

MAIN - 4 BED | 3-1/2 BATH | +/- 2,112 SQ. FT. | +/- 17,522 sq.ft lot

ADU - 2 BED | 2 BATH | +/- 1,000 SQ. FT.

A bonus ADU unit with 2 bed, 2 full bath with private yard, washer/dryer and separate carport accompanies the main house. The thoughtfully designed ADU is beautifully designed with generous kitchen and living spaces. Additionally, there is room for R.V and/or boat storage, all presenting endless opportunities. Conveniently located to all downtown Petaluma and Wine Country amenities.

DENISE LUCCHESI | DRE#01465878
PH: 707-799-6948 - DENISE@CENTURY21EPIC.COM

- Enjoy a dining/living room entertaining in modern elegance.
- Extra storage with a 2 carport.
- Ideal location for Petaluma township enthusiasts with convenient access to restaurants, shops, parks and more.