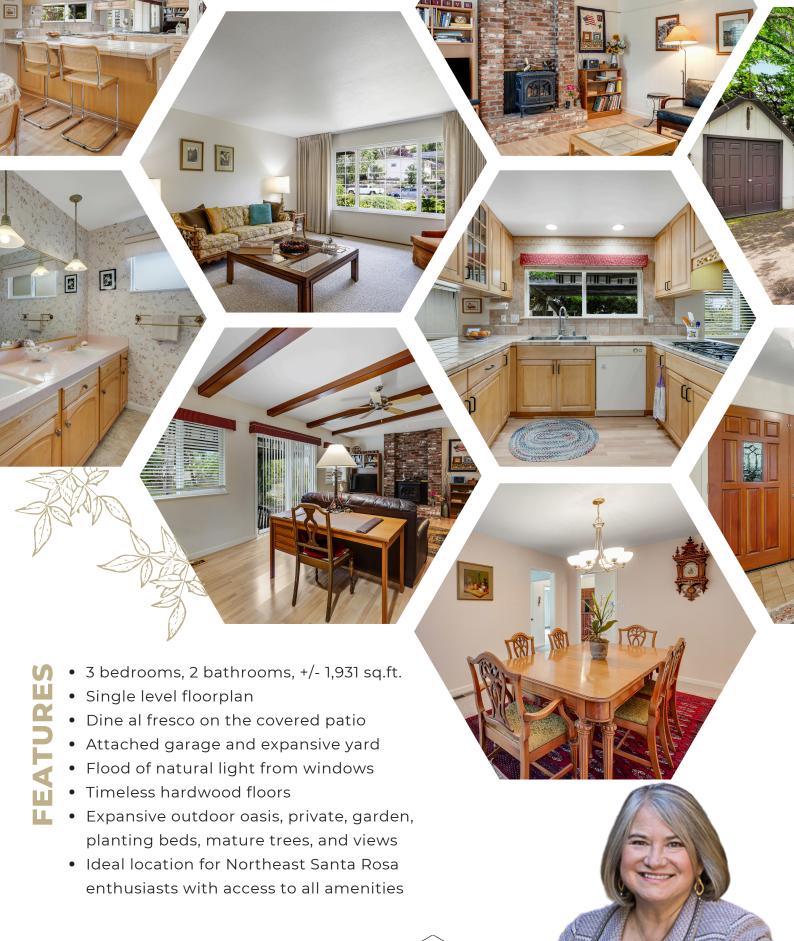

3 BED | 2 BATH | +/- 1,931 SQ. FT.

Fall in love with this timeless single level home located at 5626 Yerba Buena Rd in Northeast Santa Rosa, minutes from Sonoma Highway, the beautiful Spring Lake, Trionne Annadel State Park, and Skyhawk Community Park. As you venture into the backyard, you'll be captivated by the expansive yard, canopy of trees and covered patio. offering the perfect spot for outdoor entertaining or enjoying quiet moments in a tranquil setting.