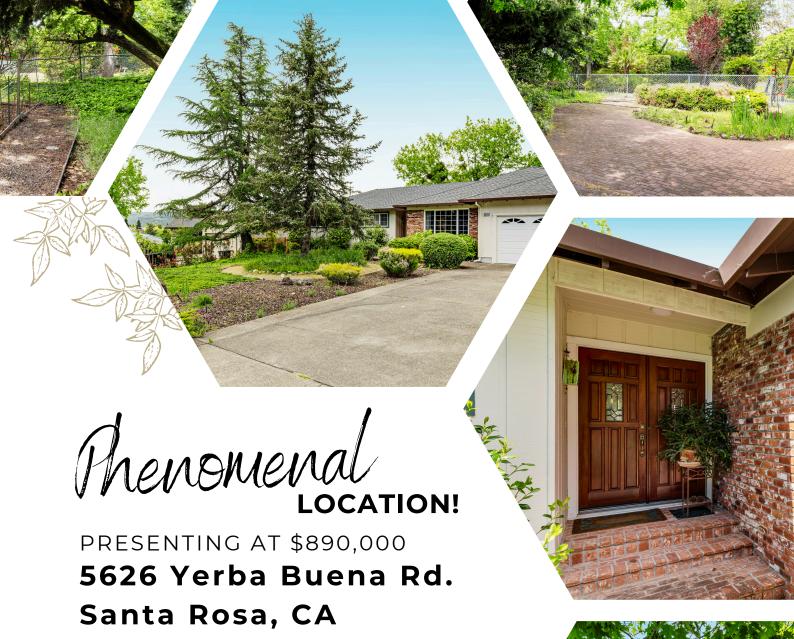

3 BED | 2 BATH | +/- 1,931 SQ. FT.

Fall in love with this timeless single level home located at 5626 Yerba Buena Rd in Northeast Santa Rosa, minutes from Sonoma Highway, the beautiful Spring Lake, Trionne Annadel State Park, and Skyhawk Community Park. As you venture into the backyard, you'll be captivated by the expansive yard, canopy of trees and covered patio. offering the perfect spot for outdoor entertaining or enjoying quiet moments in a tranquil setting.