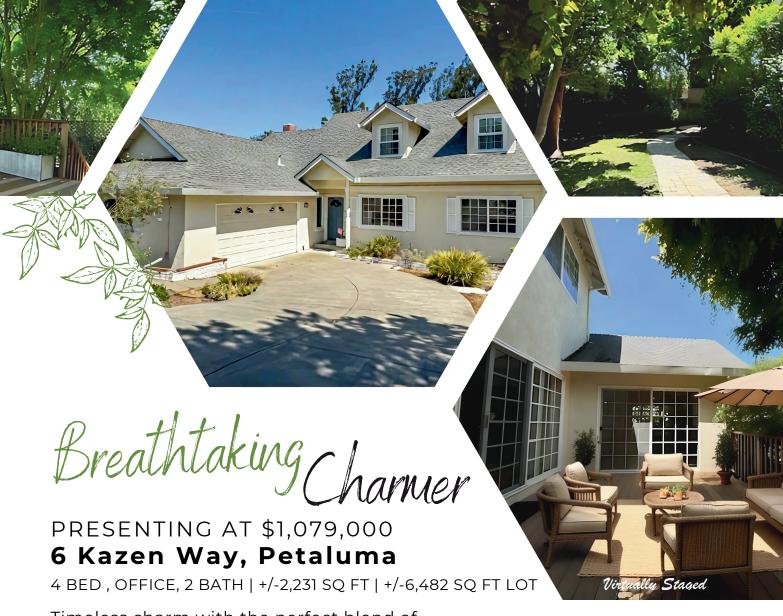

Timeless charm with the perfect blend of conveniences and privacy, this contemporary home in West Petaluma is sure to steal your heart. The living room features an abundance of natural light with picture windows and sliding door proving panoramic views of mature gardens and spectacular flowers. Your backyard oasis is perfect for BBQ grilling or relaxing with views of the garden under the umbrella of mature trees. Located close to award winning school, this property is the home you've been waiting for.