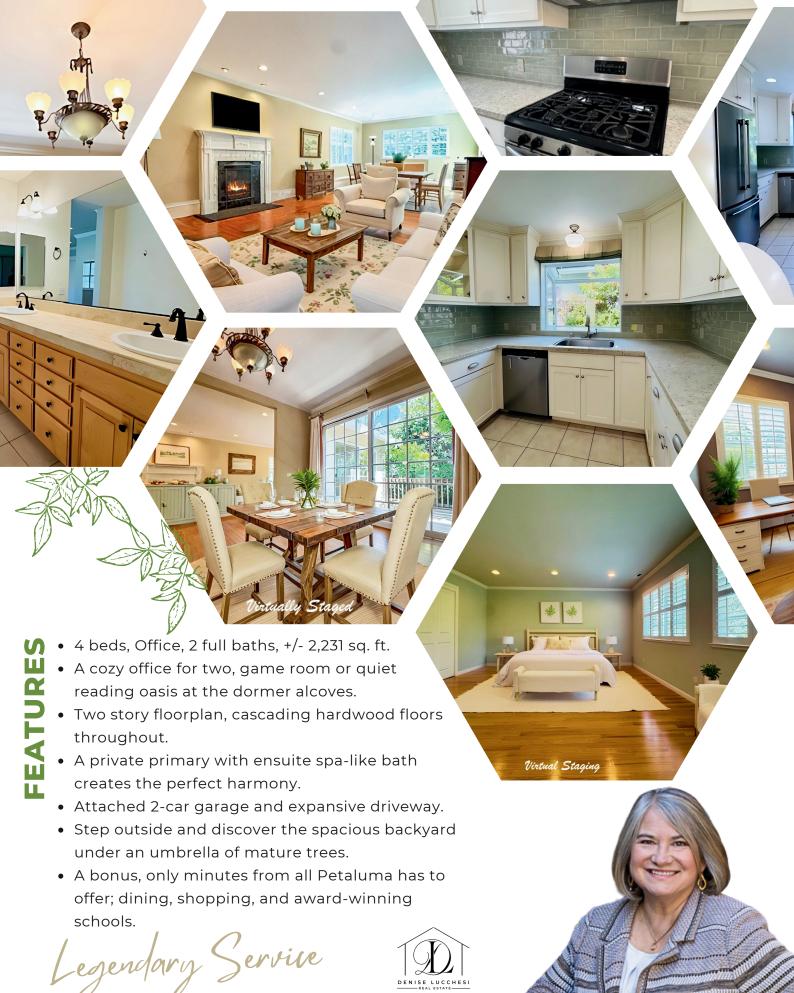

Timeless charm with the perfect blend of conveniences and privacy, this contemporary home in West Petaluma is sure to steal your heart. The living room features an abundance of natural light with picture windows and sliding door proving panoramic views of mature gardens and spectacular flowers. Your backyard oasis is perfect for BBQ grilling or relaxing with views of the garden under the umbrella of mature trees. Located close to award winning school, this property is the home you've been waiting for.